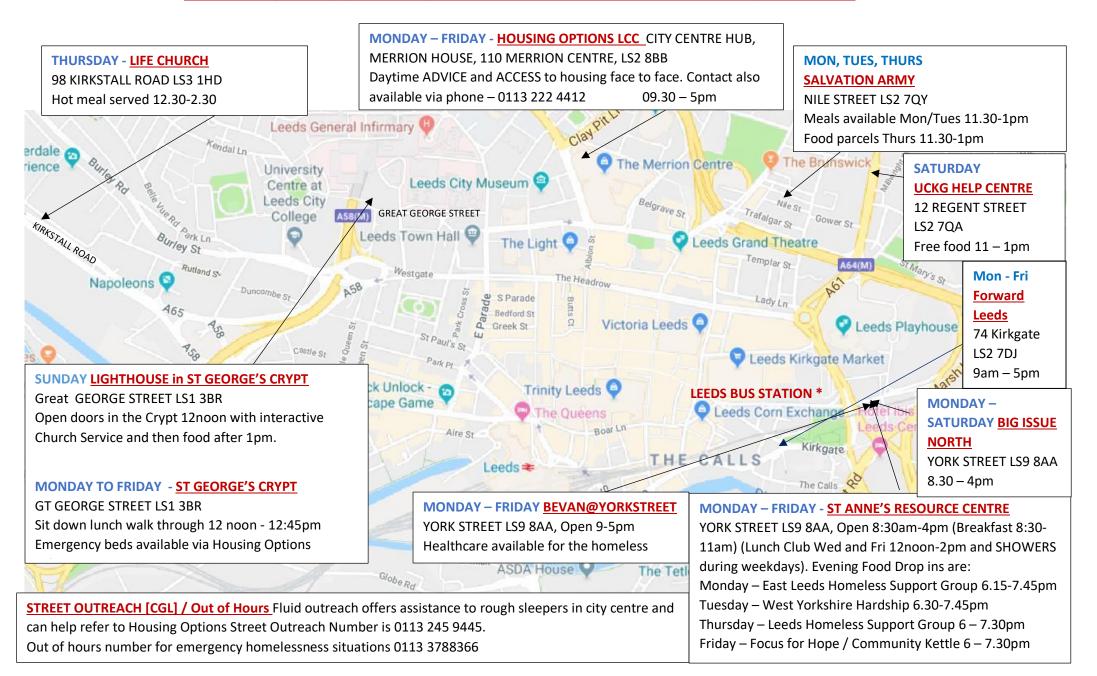

## **Buildings Supporting the Homeless in Leeds City Centre**

## Organisations and Groups in the city centre supporting the Homeless

SIMON ON THE STREETS 0113 345 2270 admin@simononthestreets.co.uk

STREET OUTREACH (CGL) 0113 2459445

FOCUS FOR HOPE 07542 941636 focus4hope@gmail.com

HIDDEN HOMELESS Facebook – Hidden Homeless Leeds

HOMELESS HAMPERS 0773 912 0616 homelesshampersuk@outlook.com

HOMELESS STREET ANGELS 0793 063 0154 / 0777 920 1600 homelessstreetangels@outlook.com

HELPING HANDS UK 0737 510 8247 Facebook / Instagram – Helping Hands – Homeless in Leeds. LEEDS / EAST LEEDS HOMELESS SUPPORT GROUP https://www.facebook.com/groups/1139478206555363/

ST ANNE'S RESOURCE CENTRE 0113 243 1894 sharon.fargher@st-annes.org.uk

WEST YORKSHIRE HARDSHIP 0113 4790209 info@westyorkshirehardship.org.uk

BEVAN@YORKSTREET 0113 295 4840 yorkstreet.healthcare@nhs.net

BIG ISSUE NORTH 0113 243 9027 nic.backhouse@thebiglifegroup.com

LIFE CHURCH 01274 307233 hello@streetwiseloveleeds.org.uk HOUSING OPTIONS LCC 0113 222 4412 (Daytime Number) 0113 378 8366 (Out of Hours) housing.options@leeds.gov.uk

ST GEORGE'S CRYPT admin@stgeorgescrypt.org.uk 0113 245 9061

UCKG HELP CENTRE 020 7686 6000 info@uckg.org

COMMUNITY KETTLE Facebook – The Community Kettle

LIGHTHOUSE hello@lighthousewestyorkshire.org.uk

SALVATION ARMY, NILE STREET 0113 244 5898 Leeds.central@salvationarmy.org.uk