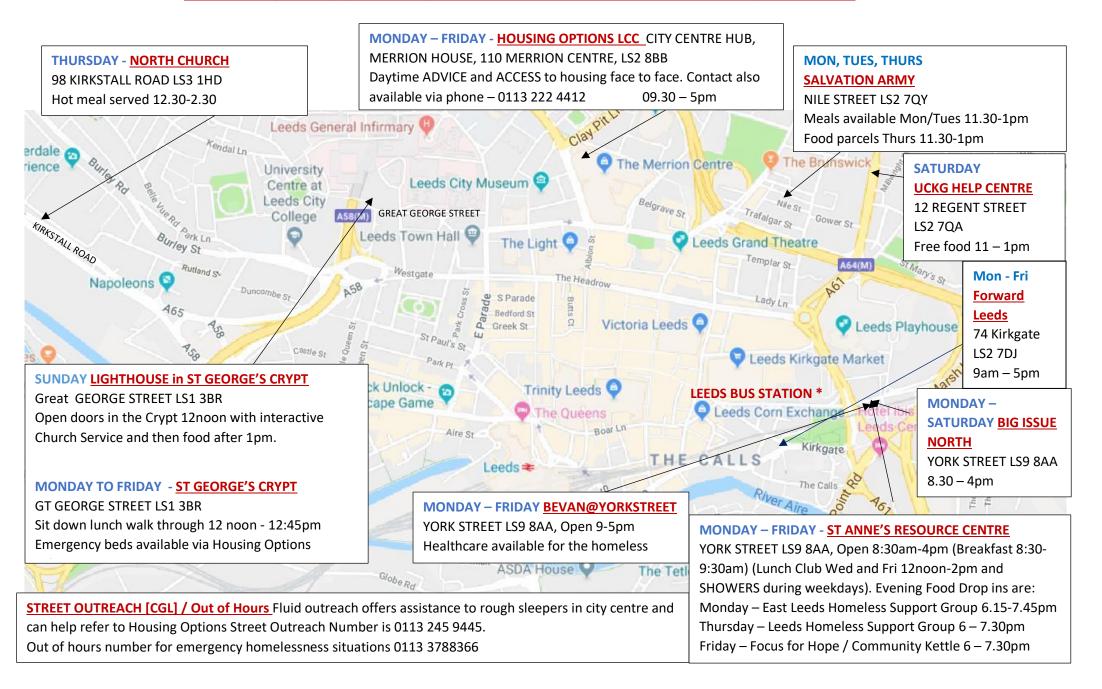

## **Buildings Supporting the Homeless in Leeds City Centre**

## Organisations and Groups in the city centre supporting the Homeless

SIMON ON THE STREETS

STREET OUTREACH (CGL)

0113 345 2270

admin@simononthestreets.co.uk

LEEDS / EAST LEEDS HOMELESS SUPPORT GROUP

https://www.facebook.com/groups/1139478206555363/

ST ANNE'S RESOURCE CENTRE

0113 2816906

starc@st-annes.org.uk

**FOCUS FOR HOPE** 

0113 2459445

07542 941636

focus4hope@gmail.com

STEPHEN'S KITCHEN

BEVAN@YORKSTREET

stephenskitchen23@outlook.com

**HIDDEN HOMELESS** 

Facebook – Hidden Homeless Leeds

0113 295 4840

**HOMELESS HAMPERS** 

0773 912 0616

homelesshampersuk@outlook.com

homelessstreetangels@outlook.com

**BIG ISSUE NORTH** 

0113 243 9027

nic.backhouse@thebiglifegroup.com

yorkstreet.healthcare@nhs.net

0793 063 0154 / 0777 920 1600

HOMELESS STREET ANGELS

HELPING HANDS UK 0737 510 8247

Facebook / Instagram – Helping

Hands – Homeless in Leeds.

NORTH CHURCH

01274 307233

hello@streetwiseloveleeds.org.uk

HOUSING OPTIONS LCC

0113 222 4412 (Daytime Number)

0113 378 8366 (Out of Hours)

housing.options@leeds.gov.uk

ST GEORGE'S CRYPT

admin@stgeorgescrypt.org.uk

0113 245 9061

**UCKG HELP CENTRE** 

020 7686 6000

info@uckg.org

LIGHTHOUSE

hello@lighthousewestyorkshire.org.uk

SALVATION ARMY, NILE STREET

0113 244 5898

Leeds.central@salvationarmy.org.uk