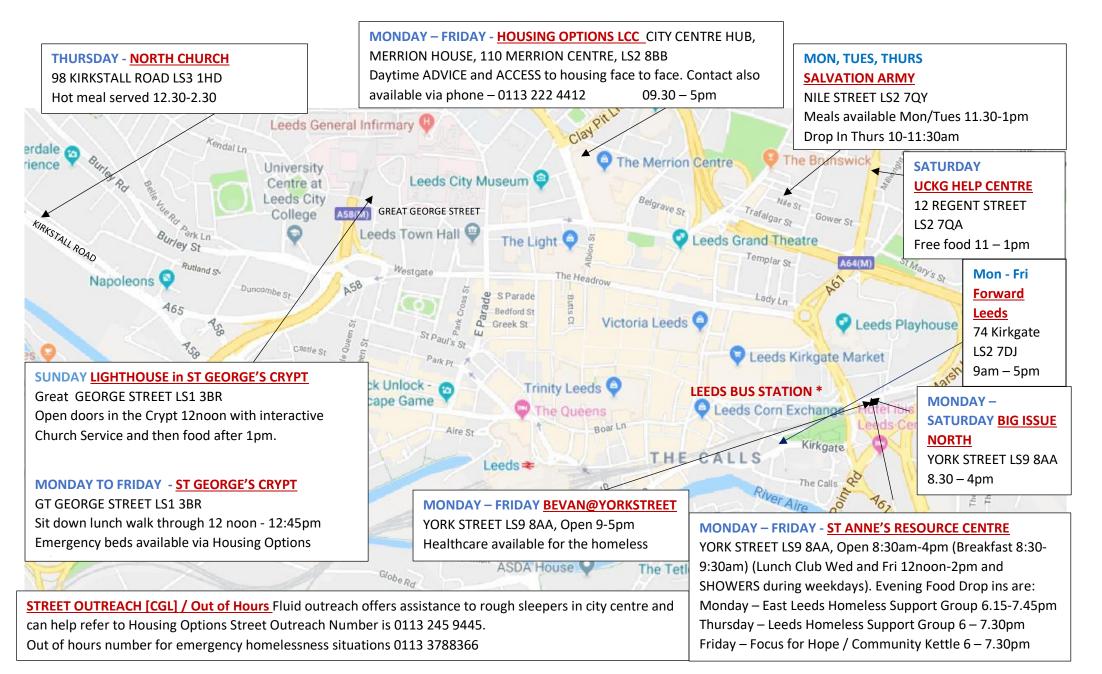

## **Buildings Supporting the Homeless in Leeds City Centre**



## Organisations and Groups in the city centre supporting the Homeless

SIMON ON THE STREETS 0113 345 2270 admin@simononthestreets.co.uk

STREET OUTREACH (CGL) 0113 2459445

FOCUS FOR HOPE 07542 941636 focus4hope@gmail.com

HIDDEN HOMELESS Facebook – Hidden Homeless Leeds

HOMELESS HAMPERS 0773 912 0616 homelesshampersuk@outlook.com

HOMELESS STREET ANGELS 0793 063 0154 / 0777 920 1600 homelessstreetangels@outlook.com

HELPING HANDS UK 0737 510 8247 Facebook / Instagram – Helping Hands – Homeless in Leeds. LEEDS / EAST LEEDS HOMELESS SUPPORT GROUP https://www.facebook.com/groups/1139478206555363/

ST ANNE'S RESOURCE CENTRE 0113 2816906 starc@st-annes.org.uk

STEPHEN'S KITCHEN stephenskitchen23@outlook.com

BEVAN@YORKSTREET 0113 295 4840 yorkstreet.healthcare@nhs.net

BIG ISSUE NORTH 0113