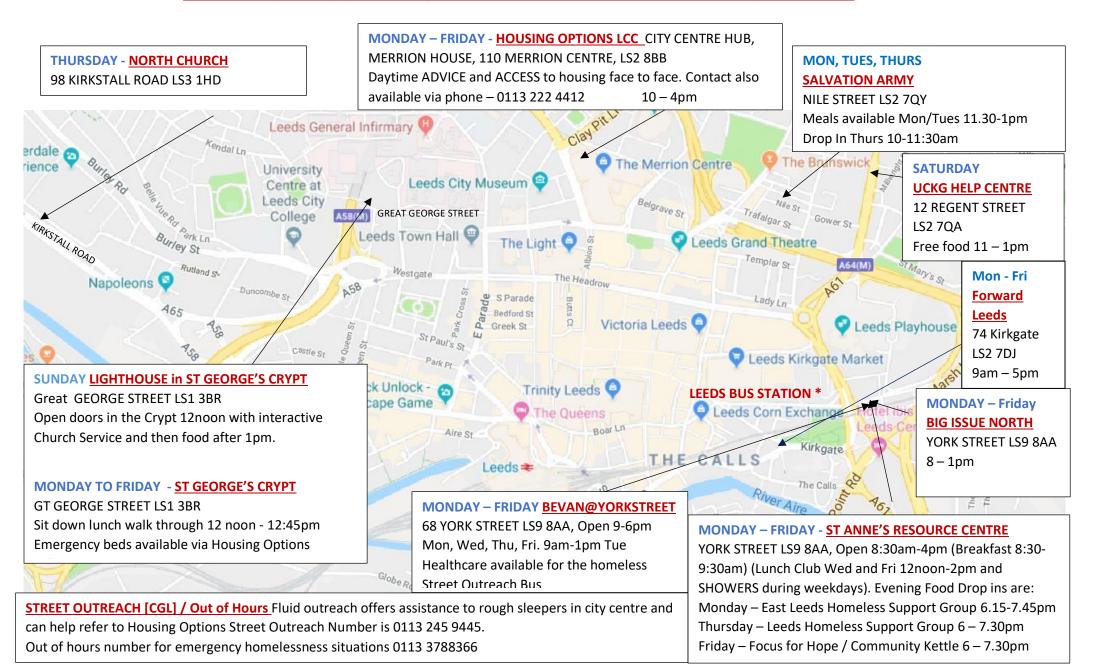

## **Buildings Supporting the Homeless in Leeds City Centre**

## Organisations and Groups in the city centre supporting the Homeless

SIMON ON THE STREETS

STREET OUTREACH (CGL)

0113 345 2270

admin@simononthestreets.co.uk

LEEDS / EAST LEEDS HOMELESS SUPPORT GROUP

https://www.facebook.com/groups/1139478206555363/

ST ANNE'S RESOURCE CENTRE

0113 2816906

starc@st-annes.org.uk

**FOCUS FOR HOPE** 

0113 2459445

07542 941636 STEPHEN'S KITCHEN

focus4hope@gmail.com stephenskitchen23@outlook.com

**HIDDEN HOMELESS** 

Facebook - Hidden Homeless Leeds BEVAN@YORKSTREET

0113 295 4840

**HOMELESS HAMPERS** yorkstreet.healthcare@nhs.net

0773 912 0616

homelesshampersuk@outlook.com

**BIG ISSUF NORTH** 

HOMELESS STREET ANGELS 0113 243 9027

0793 063 0154 / 0777 920 1600 nic.backhouse@thebiglifegroup.com

homelessstreetangels@outlook.com

HELPING HANDS UK NORTH CHURCH 0737 510 8247 01274 307233

Facebook / Instagram - Helping

Hands – Homeless in Leeds.

hello@streetwiseloveleeds.org.uk

HOUSING OPTIONS LCC.

0113 222 4412 (Daytime Number)

0113 378 8366 (Out of Hours)

housing.options@leeds.gov.uk

ST GEORGE'S CRYPT

admin@stgeorgescrypt.org.uk

0113 245 9061

UCKG HELP CENTRE

020 7686 6000

info@uckg.org

LIGHTHOUSE

hello@lighthousewestyorkshire.org.uk

SALVATION ARMY, NILE STREET

0113 244 5898

Leeds.central@salvationarmy.org.uk